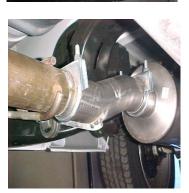

ADJUST KIT FOR PROPER EXIT PIPE ANGLE. DO NOT TIGHTEN ANY CLAMPS UNTIL ADJUSTMENT IS DONE!! MAKE SURE YOU HAVE A 1" CLEARANCE AWAY FROM ALL PIPES, BRAKE LINES. FUEL LINES. SHOCKS. TIRES. ETC...

INSTALL HEADPIPE #A, YOU WILL NEED TO LINE UP THE TWO NOTCHES. INSERT HANGER INTO RUBBER GROMMET. DO NOT TIGHTEN. USE CLAMP #M TO SECURE HEADPIPE TO YOUR STOCK PIPE.

**INSTALL MUFFLER #B** 

ONTO HEADPIPE 1-1/2" TO 2". USE CLAMP #H TO SECURE THE MUFFLER TO THE HEADPIPE. DO NOT TIGHTEN. SLIDE BAND CLAMP #I ONTO THE MUFFLER AND INSERT THE WELDED HANGER INTO THE RUBBER GROMMET AND ATTACH WITH BOLT KIT #J.