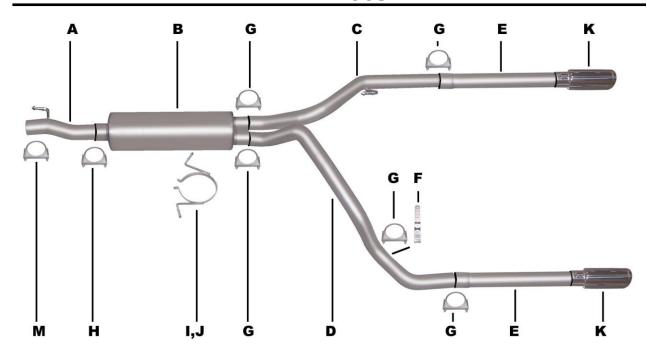

## INSTRUCTION MANUAL CAT-BACK STAINLESS SPLIT EXHAUST SYSTEM DODGE RAM 1500 TRUCK 5.7L HEMI 2/4WD QUAD CAB, SHORT BED 4DR PART # 66524

| IT                                                            | EM PART #                                                                                                                                      | QTY.        | DESCRIPTION                                                                                                                                                                                                                                                                                                                             |
|---------------------------------------------------------------|------------------------------------------------------------------------------------------------------------------------------------------------|-------------|-----------------------------------------------------------------------------------------------------------------------------------------------------------------------------------------------------------------------------------------------------------------------------------------------------------------------------------------|
| A<br>B<br>C<br>D<br>E<br>F<br>F<br>G<br>H<br>I<br>J<br>K<br>L | 787-700546S<br>789800S<br>550-700411S<br>612-700408S-1<br>546-700346S<br>08269<br>BO-101<br>5757<br>OHD300<br>4188<br>BO-1015<br>500374<br>ZIP | 1<br>1<br>1 | 3" STAINLESS EXTENSION HEADPIPE<br>STAINLESS SUPERFLOW MUFFLER<br>2-1/2" STAINLESS PASSENGER SIDE OVERAXLE PIPE<br>2-1/2" STAINLESS DRIVERSIDE OVERAXLE PIPE<br>2-1/2" STAINLESS EXIT PIPE<br>10" HANGER<br>BOLT KIT FOR 10" HANGER<br>2-1/2" CLAMP<br>3" CLAMP<br>BAND CLAMP<br>BAND CLAMP BOLT KIT<br>3 ½" STAINLESS TIPS<br>ZIP TIES |
| М                                                             | 5758                                                                                                                                           | 1           | 2.75" CLAMP                                                                                                                                                                                                                                                                                                                             |

ADJUST KIT FOR PROPER EXIT PIPE ANGLE. DO NOT TIGHTEN ANY CLAMPS UNTIL ADJUSTMENT IS DONE!! MAKE SURE YOU HAVE A 1" CLEARANCE AWAY FROM ALL PIPES, BRAKE LINES. FUEL LINES. SHOCKS. TIRES. ETC...

INSTALL HEADPIPE #A, YOU WILL NEED TO LINE UP THE TWO NOTCHES. INSERT HANGER INTO RUBBER GROMMET. DO NOT TIGHTEN. USE CLAMP #M TO SECURE HEADPIPE TO YOUR STOCK PIPE.

**INSTALL MUFFLER #B** 

ONTO HEADPIPE 1-1/2" TO 2". USE CLAMP #H TO SECURE THE MUFFLER TO THE HEADPIPE. DO NOT TIGHTEN. SLIDE BAND CLAMP #I ONTO THE MUFFLER AND INSERT THE WELDED HANGER INTO THE RUBBER GROMMET AND ATTACH WITH BOLT KIT #J.

INSTALL PASSENGER SIDE TAILPIPE #C INTO MUFFLER 1-1/2" TO 2". USE CLAMP #G TO SECURE TAILPIPE TO MUFFLER. INSERT WELDED HANGER INTO RUBBER GROMMET. DO NOT TIGHTEN.