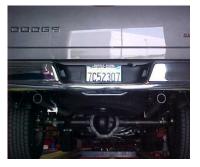

SPARE TIRE MAY NEED TO BE LOOSENED AND PUSHED TO THE REAR OF THE TRUCK FOR BETTER CLEARANCE.

NOW GO BACK AND TIGHTEN ALL CLAMPS, NUTS AND BOLTS STARTING FROM THE FRONT AND WORKING BACK. INSTALL STAINLESS TIPS. USE ZIP TES FOR BRAKE LINES, WIRES, ETC.