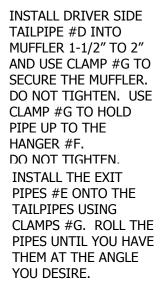

ADJUST KIT FOR PROPER EXIT PIPE ANGLE. DO NOT TIGHTEN ANY CLAMPS UNTIL ADJUSTMENT IS DONE!! MAKE SURE YOU HAVE A 1" CLEARANCE AWAY FROM ALL PIPES, BRAKE LINES. FUEL LINES. SHOCKS. TIRES. ETC...

INSTALL HEADPIPE #A, YOU WILL NEED TO LINE UP THE TWO NOTCHES. INSERT HANGER INTO RUBBER GROMMET. DO NOT TIGHTEN. USE CLAMP #M TO SECURE HEADPIPE TO YOUR STOCK PIPE.