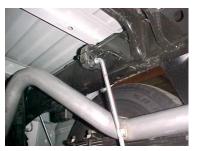

## TO REMOVE STOCK EXHAUST UNCLAMP THE STOCK EXHAUST JUST IN FRONT OF THE MUFFLER

YOU MAY NEED TO HEAT IT UP FOR EASIER REMOVAL. LEAVE ALL RUBBER GROMMETS IN PLACE. USE WD-40 FOR REMOVAL OF HANGERS.

MEASURE 19 ½" FROM THE REAR OF THE FRAME AND USE THIS HOLE AND BOLT ON HANGER #F. USE THE 3<sup>RD</sup> HOLE FROM THE TOP.